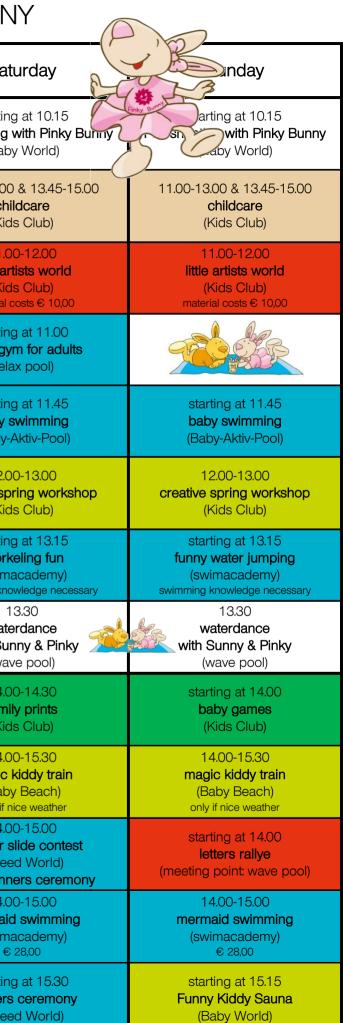

| BABY DAY'S AT SONNENTHERME WITH SUNNY BUNNY & PINKY BUNN   |                                                                 |                                                             |                                                                                                                                        |                                                              |                                                                      |                                                         |                                                                                      |                                                             |                                                                                          |                                                              |
|------------------------------------------------------------|-----------------------------------------------------------------|-------------------------------------------------------------|----------------------------------------------------------------------------------------------------------------------------------------|--------------------------------------------------------------|----------------------------------------------------------------------|---------------------------------------------------------|--------------------------------------------------------------------------------------|-------------------------------------------------------------|------------------------------------------------------------------------------------------|--------------------------------------------------------------|
| Satu                                                       | Friday                                                          |                                                             | Thursday                                                                                                                               |                                                              | Wednesday                                                            |                                                         | Tuesday                                                                              |                                                             | Monday                                                                                   |                                                              |
| starting                                                   | starting at 10.15                                               |                                                             | starting at 10.15                                                                                                                      |                                                              | starting at 10.15                                                    |                                                         | starting at 10.15                                                                    |                                                             | starting at 10.15                                                                        |                                                              |
| Fotoshooting v                                             | baby's first fotoshooting                                       |                                                             | <b>baby's first fotoshooting</b>                                                                                                       |                                                              | baby's first fotoshooting                                            |                                                         | baby's first fotoshooting                                                            |                                                             | baby's first fotoshooting                                                                |                                                              |
| (Baby                                                      | (Baby World)                                                    |                                                             | (Baby World)                                                                                                                           |                                                              | (Baby World)                                                         |                                                         | (Baby World)                                                                         |                                                             | (Baby World)                                                                             |                                                              |
| 11.00-13.00<br><b>chil</b><br>(Kids                        | 11.00-13.00 &<br>13.45-15.00<br><b>childcare</b><br>(Kids Club) | starting at 11.00<br>baby krabbel<br>parcour<br>(Kids Club) | 11.00-13.00 &<br>13.45-15.00<br><b>childcare</b><br>(Kids Club)                                                                        | starting at 11.00<br><b>Mama baby Workout</b><br>(Kids Club) | 11.00-13.00 &<br>13.45-15.00<br><b>childcare</b><br>(Kids Club)      | starting at 11.00<br><b>baby massage</b><br>(Kids Club) | 11.00-13.00 &<br>13.45-15.00<br><b>childcare</b><br>(Kids Club)                      | standard at 11.00<br>baby krabbel<br>parcour<br>(Kids Club) | 11.00-13.00 &<br>13.45-15.00<br><b>childcare</b><br>(Kids Club)                          | starting at 11.00<br><b>Mama baby Workou</b><br>(Kids Club)  |
| 11.00                                                      | 11.00-12.00                                                     |                                                             | 11.00-12.00                                                                                                                            |                                                              | 11.00-12.00                                                          |                                                         | 11.00-12.00                                                                          |                                                             | 11.00-12.00                                                                              |                                                              |
| <b>little art</b> i                                        | <b>little artists world</b>                                     |                                                             | <b>little artists world</b>                                                                                                            |                                                              | <b>little artists world</b>                                          |                                                         | <b>little artists world</b>                                                          |                                                             | <b>little artists world</b>                                                              |                                                              |
| (Kids                                                      | (Kids Club)                                                     |                                                             | (Kids Club)                                                                                                                            |                                                              | (Kids Club)                                                          |                                                         | (Kids Club)                                                                          |                                                             | (Kids Club)                                                                              |                                                              |
| material c                                                 | material costs € 10,00                                          |                                                             | material costs € 10,00                                                                                                                 |                                                              | material costs € 10,00                                               |                                                         | material costs € 10,00                                                               |                                                             | material costs € 10,00                                                                   |                                                              |
| starting<br><b>water gyr</b><br>(rela                      |                                                                 |                                                             | starting at 11.00<br><b>water gym for adults</b><br>(relax pool)                                                                       |                                                              |                                                                      |                                                         | starting at 11.00<br>water gym for adults<br>(relax pool)                            |                                                             | starting at 11.00<br><b>water gym for adults</b><br>(relax pool)                         |                                                              |
|                                                            | after babyswimming                                              | starting at 11.45                                           | after babyswimming                                                                                                                     | starting at 11.45                                            | after babyswimming                                                   | starting at 11.45                                       | after babyswimming                                                                   | starting at 11.45                                           | after babyswimming                                                                       | starting at 11.45                                            |
|                                                            | Baby-Beauty Lounge                                              | <b>baby swimming</b>                                        | Baby-Beauty Lounge                                                                                                                     | <b>baby swimming</b>                                         | Baby-Beauty Lounge                                                   | <b>baby swimming</b>                                    | Baby-Beauty Lounge                                                                   | <b>baby swimming</b>                                        | <b>Baby-Beauty Lounge</b>                                                                | <b>baby swimming</b>                                         |
|                                                            | (Baby-Aktiv-Pool)                                               | (Baby-Aktiv-Pool)                                           | (Baby-Aktiv-Pool)                                                                                                                      | (Baby-Aktiv-Pool)                                            | (Baby-Aktiv-Pool)                                                    | (Baby-Aktiv-Pool)                                       | (Baby-Aktiv-Pool)                                                                    | (Baby-Aktiv-Pool)                                           | (Baby-Aktiv-Pool)                                                                        | (Baby-Aktiv-Pool)                                            |
| 12.00                                                      | 12.00-13.00                                                     |                                                             | 12.00-13.00                                                                                                                            |                                                              | 12.00-13.00                                                          |                                                         | 12.00-13.00                                                                          |                                                             | 12.00-13.00                                                                              |                                                              |
| <b>creative spr</b>                                        | <b>creative spring workshop</b>                                 |                                                             | <b>creative spring workshop</b>                                                                                                        |                                                              | creative spring workshop                                             |                                                         | <b>creative spring workshop</b>                                                      |                                                             | <b>creative spring workshop</b>                                                          |                                                              |
| (Kids                                                      | (Kids Club)                                                     |                                                             | (Kids Club)                                                                                                                            |                                                              | (Kids Club)                                                          |                                                         | (Kids Club)                                                                          |                                                             | (Kids Club)                                                                              |                                                              |
| starting<br><b>snorke</b><br>(swima<br>swimming knov       | starting at 13.15<br><b>baby kneippen</b><br>(laguna pool)      |                                                             | starting at 13.1513.35-14.00baby divingunder water(Baby-Aktiv-Pool)photography(Baby-Aktiv-Pool)(Baby-Aktiv-Pool)material costs € 10,00 |                                                              | starting at 13.15<br><b>Mama-Baby-Aquayoga</b><br>(baby aktive pool) |                                                         | starting at 13.15<br><b>babysauna</b><br>(baby world)                                |                                                             | 13.35-14.00<br>under water<br>photography<br>(Baby-Aktiv-Pool)<br>material costs € 10,00 | starting at 13.15<br><b>baby diving</b><br>(Baby-Aktiv-Pool) |
| 10                                                         | 13.30                                                           |                                                             | 13.30                                                                                                                                  |                                                              | 13.30                                                                |                                                         | 13.30                                                                                |                                                             | 13.30                                                                                    |                                                              |
| water                                                      | waterdance                                                      |                                                             | waterdance                                                                                                                             |                                                              | waterdance                                                           |                                                         | waterdance                                                                           |                                                             | waterdance                                                                               |                                                              |
| with Sun                                                   | with Sunny & Pinky                                              |                                                             | with Sunny & Pinky                                                                                                                     |                                                              | with Sunny & Pinky                                                   |                                                         | with Sunny & Pinky                                                                   |                                                             | with Sunny & Pinky                                                                       |                                                              |
| (wave                                                      | (wave pool)                                                     |                                                             | (wave pool)                                                                                                                            |                                                              | (wave pool)                                                          |                                                         | (wave pool)                                                                          |                                                             | (wave pool)                                                                              |                                                              |
| 14.00                                                      | starting at 14.00                                               |                                                             | 14.00-14.30                                                                                                                            |                                                              | starting at 14.00                                                    |                                                         | 14.00-14.30                                                                          |                                                             | starting at 14.00                                                                        |                                                              |
| <b>famil</b> y                                             | <b>baby massage</b>                                             |                                                             | <b>family prints</b>                                                                                                                   |                                                              | <b>baby games</b>                                                    |                                                         | <b>family prints</b>                                                                 |                                                             | <b>baby massage</b>                                                                      |                                                              |
| (Kids                                                      | (Kids Club)                                                     |                                                             | (Kids Club)                                                                                                                            |                                                              | (Kids Club)                                                          |                                                         | (Kids Club)                                                                          |                                                             | (Kids Club)                                                                              |                                                              |
| 14.00                                                      | 14.00-15.30                                                     |                                                             | 14.00-15.30                                                                                                                            |                                                              | 14.00-15.30                                                          |                                                         | 14.00-15.30                                                                          |                                                             | 14.00-15.30                                                                              |                                                              |
| <b>magic k</b>                                             | <b>magic kiddy train</b>                                        |                                                             | <b>magic kiddy train</b>                                                                                                               |                                                              | <b>magic kiddy train</b>                                             |                                                         | <b>magic kiddy train</b>                                                             |                                                             | <b>magic kiddy train</b>                                                                 |                                                              |
| (Baby                                                      | (Baby Beach)                                                    |                                                             | (Baby Beach)                                                                                                                           |                                                              | (Baby Beach)                                                         |                                                         | (Baby Beach)                                                                         |                                                             | (Baby Beach)                                                                             |                                                              |
| only if nic                                                | only if nice weather                                            |                                                             | only if nice weather                                                                                                                   |                                                              | only if nice weather                                                 |                                                         | only if nice weather                                                                 |                                                             | only if nice weather                                                                     |                                                              |
| 14.00<br><b>Twister sl</b><br>(Speed<br>15.30 <b>winne</b> | 14.00-15.00<br><b>baby cookies bakery</b><br>(Kids Club)        |                                                             | 14.00-15.00<br>dummy chain creative workshop<br>(Kids Club)<br>material costs € 8,00                                                   |                                                              | 14.00-15.00<br><b>creative time for mummy's</b><br>(Kids Club)       |                                                         | 14.00-15.00<br>dummy chain creative workshop<br>(Kids Club)<br>material costs € 8,00 |                                                             | 14.00-15.00<br><b>baby cookies bakery</b><br>(Kids Club)                                 |                                                              |
| 14.00<br><b>mermaid</b><br>(swima<br>€ 2                   | starting at 15.00<br><b>Mini swimming</b><br>(Baby-Aktiv-Pool)  |                                                             | starting at 15.15<br><b>Pitsch Patsch Party</b><br>(Laguna Pool)                                                                       |                                                              | starting at 15.00<br><b>Mini swimming</b><br>(Baby-Aktiv-Pool)       |                                                         | starting at 15.15<br><b>Pitsch Patsch Party</b><br>(Laguna Pool)                     |                                                             | starting at 15.00<br><b>Mini swimming</b><br>(Baby-Aktiv-Pool)                           |                                                              |
| starting                                                   | starting at 15.15                                               |                                                             | starting at 15.45                                                                                                                      |                                                              | starting at 15.15                                                    |                                                         | starting at 15.45                                                                    |                                                             | starting at 15.15                                                                        |                                                              |
| <b>winners</b>                                             | <b>Funny Kiddy Sauna</b>                                        |                                                             | <b>Aqua Mamba</b>                                                                                                                      |                                                              | <b>Funny Kiddy Sauna</b>                                             |                                                         | <b>Aqua Mamba</b>                                                                    |                                                             | <b>Funny Kiddy Sauna</b>                                                                 |                                                              |
| (Speed                                                     | (Baby World)                                                    |                                                             | (Baby-Aktiv-Pool)                                                                                                                      |                                                              | (Baby World)                                                         |                                                         | (Baby-Aktiv-Pool)                                                                    |                                                             | (Baby World)                                                                             |                                                              |